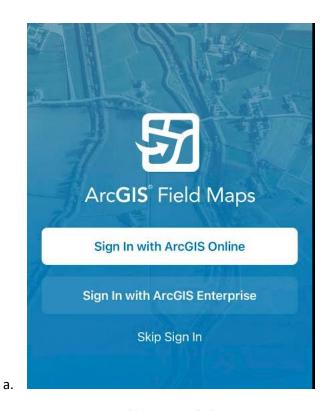

## **Basics/Getting Started**

1. Go to your phones app store and download "ArcGIS Field Maps"

- a.
- b. Alternatively Scan QR Code

- 2. Open app page on your iPhone or Android smart phone
- 3. Click on the ArccGIS Field Maps for app
- 4. At the bottom of the page select "Skip Sign In"