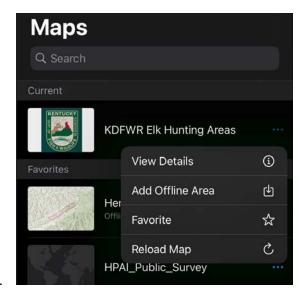

7. You can either click the map and open the map directly, or click the three dots on the right and "Add Offline Area". You can also add the map to your favorites.

a.