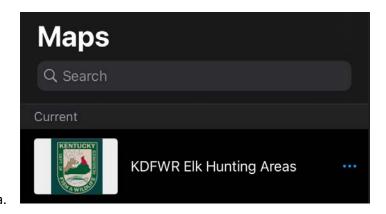

- 5. On the menu, select "find maps." If you do not see the menu and are only looking at a map image of North America, then click on the button in the top left corner to open the menu.
- 6. Type in the search bar "KDFWR Elk Hunting Areas" or "Kentucky Public Hunting." Then hit the magnifying glass button, in the bottom right of the screen.