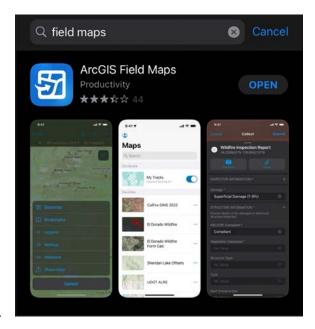

## **Basics/Getting Started**

1. Go to your phones app store and download "ArcGIS Field Maps"

- a.
- b. Alternatively Scan QR Code

- 2. Open app page on your iPhone or Android smart phone
- 3. Click on the ArccGIS Field Maps for app
- 4. At the bottom of the page select "Skip Sign In"

- 5. On the menu, select "find maps." If you do not see the menu and are only looking at a map image of North America, then click on the button in the top left corner to open the menu.
- 6. Type in the search bar "KDFWR Elk Hunting Areas" or "Kentucky Public Hunting." Then hit the magnifying glass button, in the bottom right of the screen.