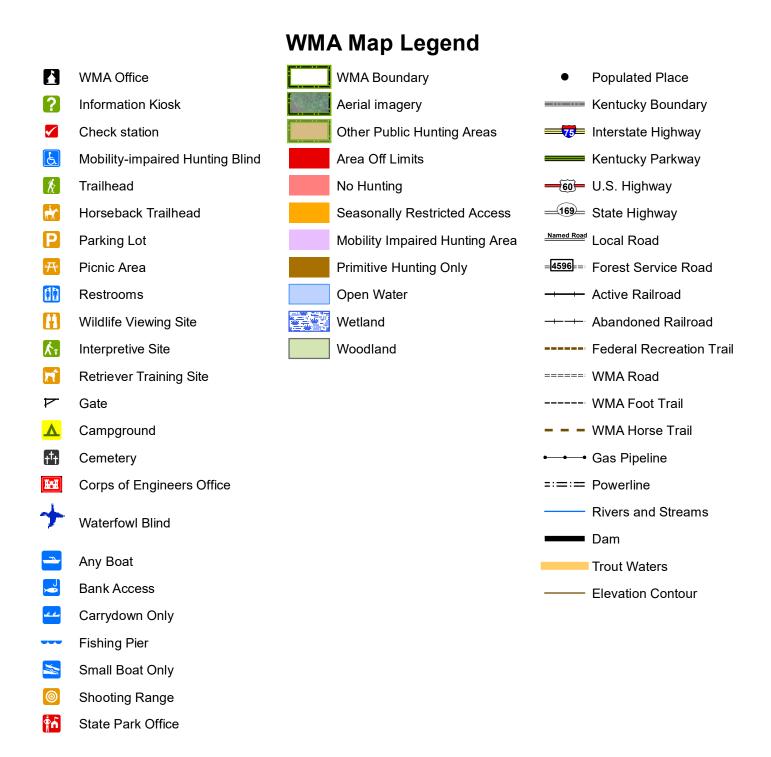

**Sunnybrook WMA**





Publication Date: 9/3/2021

Imagery from Farm Service Agency 2018

Scale 1:7,500



## Note to Map Users

Map prepared by Kentucky Department of Fish & Wildlife Resources (KDFWR). Although KDFWR strives for accuracy, data used to create this map are from a variety of sources and dates; as such, KDFWR makes no representations regarding the accuracy or fitness for use of the information furnished berein furnished herein.

## Wildlife Management Area Map Notes & Legend

## NOTE TO MAP USERS:

For most WMA maps the landscape is depicted using a combination of elevation contours, hillshading and a green tint indicating woodland areas that is derived from satellite imagery. On WMAs that are relatively small or have a history of surface mining aerial photography is used.