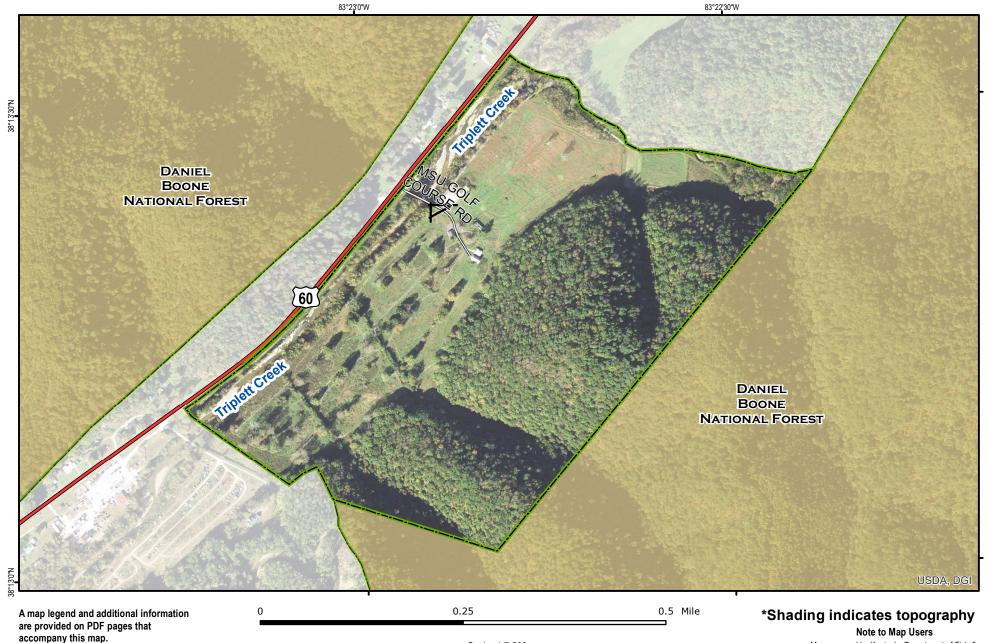

## **Sunnybrook WMA**

Publication Date: 9/3/2021

Imagery from Farm Service Agency 2018

Scale 1:7,500

## NOTE TO MAP USERS:

For most WMA maps the landscape is depicted using a combination of elevation contours, hillshading and a green tint indicating woodland areas that is derived from satellite imagery. On WMAs that are relatively small or have a history of surface mining aerial photography is used.